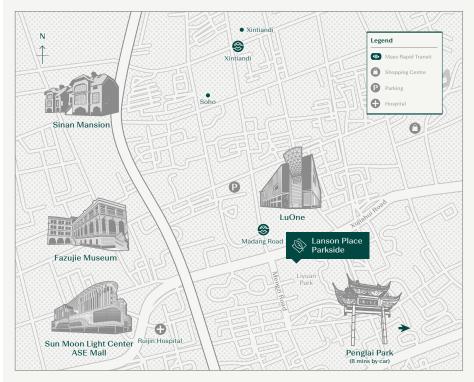

## **Transportation & Neighbourhood**

Located in the quiet and upscale neighbourhood of Huangpu District, Shanghai, Lanson Place Parkside is easily connected to other parts of the city with the adjacent Madang Road metro station. Spend a relaxing afternoon exploring the area's hip cafes and strolling through local boutiques. Find international brands and restaurants at shopping and entertainment hubs like LuOne Shopping mall and Xintiandi.