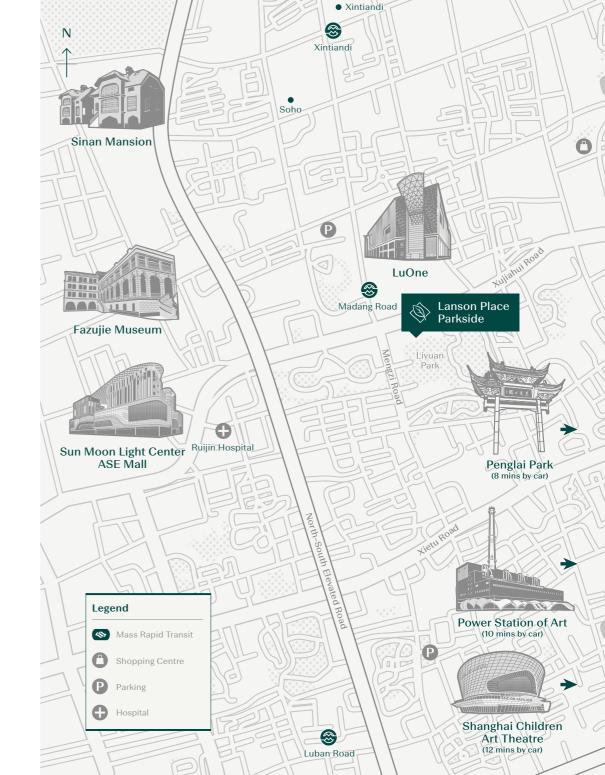

## Huangpu District

Located in the quiet and upscale neighbourhood of Huangpu District, Shanghai, Lanson Place Parkside is easily connected to other parts of the city with the adjacent Madang Road metro station. Indulge yourself with a wide variety of shopping, dining and entertainment options like LuOne Shopping mall and Xintiandi.

## Enjoy best shopping

Hop across the road for the massive LuOne shopping mall for everything from high-street fashion to indie boutiques. Or head over to Xintiandi or iapm mall, both is easily accessible by car or metro, for some serious international calibre shopping.

### Connected to CBD

Getting to your workplace is a breeze with Shanghai's most prominent CBDs including Jing'an Temple Commercial Circle, Huaihai Road Commercial Circle, and People's Square Commercial Circle all accessible in less than 30 minutes' drive.

## **Getting Around**

With the adjacent Madang Road metro station, Lanson Place Parkside enjoys urban-centre convenience with an unbeatable location and easy accessibility to all parts of the city.

- Madang Road Subway Station (Line 9 & 13)
  1 min by walk
- SoHo (Fuxing Square) 10 mins by walk
- Xintiandi 10 mins by walk
- Huaihai Middle Road
  10 mins by car
- The Bund 15 mins by car
- Pudong Lujiazui Finance District 20 mins by car
- Hongqiao International Airport 40 mins by car