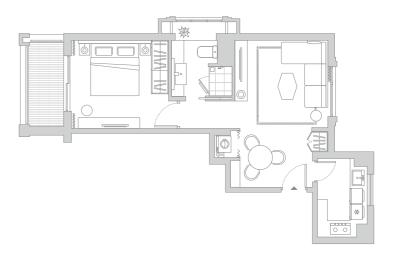

## Superior Suite

Enjoy extra privacy with a bedroom separated from the living and dining areas. Rejuvenate in the sizable bathroom. Take in the mesmerising views from the south-facing bedroom balcony before you retire for the night.

#### Floorplan

Gross area 73m<sup>2</sup>

In-room amenities LED TV & home theatre system, voice mail, IDD/DID telephone lines, hair dryer, bathroom scale, drying rack for clothing, iron & iron board, in-room safe electronic key lock system, air-conditioning with individually controlled thermostats.