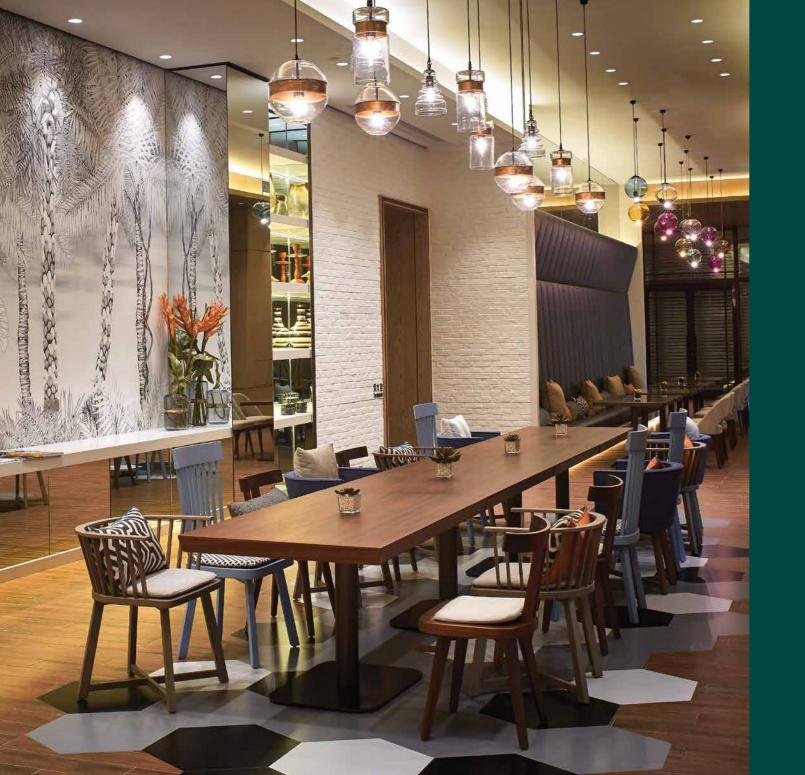

# Your Extended Living Room

Establish true connections and spontaneous moments with neigbhours and our hosts at Residents' Lounge. A true urban pasis set against a floor-to-ceiling packdrop of lush garden views, the space is furnished for cosy relaxation and acts as an extension of your living room. Grab a complimentary breakfast on weekdays before going about your day, or exchange tales of city adventures with new acquaintances.

#### Residents' Lounge

Refuel, relax, and regale tales of adventure in the city in this private social space or enjoy a free continental breakfast on every weekday.