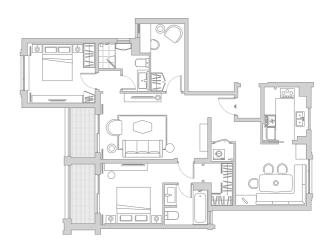

#### Floorplan

Gross area 73m<sup>2</sup>

In-room amenities LED TV & home theatre system, voice mail, IDD/DID telephone lines, hair dryer, bathroom scale, drying rack for clothing, iron & iron board, in-room safe electronic key lock system, air-conditioning with individually controlled thermostats.

#### Floorplan

Gross area 148m<sup>2</sup>

**In-room amenities** LED TV & home theatre system, voice mail, IDD/DID telephone lines, hair dryer, bathroom scale, drying rack for clothing, iron & iron board, in-room safe, electronic key lock system, air-conditioning with individually controlled thermostats.