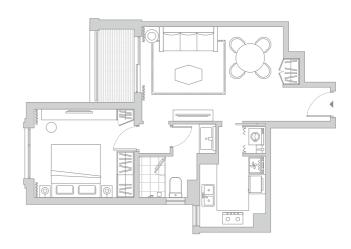

### Deluxe Suite

Relish in the wind and rays of sunlight flowing through the large windows of the south-facing bedroom and the balcony at the living room. Dedicated dining area with a table for 4 makes it easy for get-togethers. Easily keep your space neat with plenty of storage.

nen Comprehensive cooking utensils

Washing & drying machine

Satellite & Cable TV

Floorplan

Gross area 73m<sup>2</sup>

**In-room amenities** LED TV & home theatre system, voice mail, IDD/DID telephone lines, hair dryer, bathroom scale, drying rack for clothing, iron & iron board, in-room safe, electronic key lock system, air-conditioning with individually controlled thermostats.